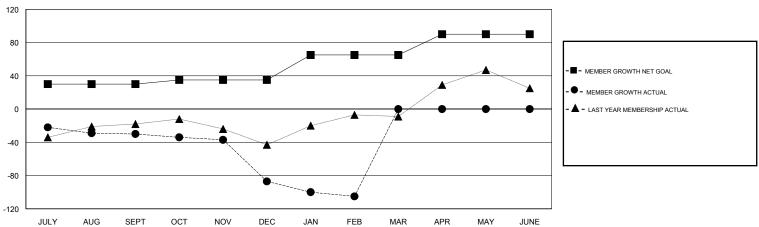

# GOALS AND ACTUAL MEMBERS CUMULATIVE

| DROPPED CLUBS: 1  DROPPED MEMBERS |     | 22 CLUBS OF 47 ADDED 1 OR MORE NEW MEMBERS | GENDER DISTRIBUTION  MALE 549 (55.29%)  FEMALE 444 (44.71%)  Women Percentage Fiscal Year Goal: 48% |     |
|-----------------------------------|-----|--------------------------------------------|-----------------------------------------------------------------------------------------------------|-----|
| DECEASED                          | 16  | CLICK HERE FOR CUMULATIVE                  | TOTAL FAMILY UNIT MEMBERS                                                                           |     |
| CLUB CANCELLED                    | 24  | MEMBERSHIP DATA                            |                                                                                                     | 400 |
| OTHER                             | 131 |                                            | FAMILY MEMBERS PAYING HALF DUES                                                                     | 130 |
| TOTAL                             | 171 |                                            |                                                                                                     |     |

## **LOCATION CALIFORNIA**

**GMT CA** 

| Clubs                 |               |           |               | Members               |                           |                         |                                                    |
|-----------------------|---------------|-----------|---------------|-----------------------|---------------------------|-------------------------|----------------------------------------------------|
| RESULTS FOR 2017-2018 |               |           |               | RESULTS FOR 2017-2018 |                           |                         |                                                    |
| QUARTER               | NEW CLUB GOAL | NEW CLUBS | DROPPED CLUBS | QUARTER               | MEMBER GROWTH NET<br>GOAL | MEMBER GROWTH<br>ACTUAL | DROPPED<br>MEMBERS ACTUAL<br>(including transfers) |
| JULY/AUG/SEPT         | 1             | 0         | 0             | JULY/AUG/SEPT         | 30                        | 28                      | 52                                                 |
| OCT/NOV/DEC           | 0             | 0         | 1             | OCT/NOV/DEC           | 5                         | 28                      | 79                                                 |
| JAN/FEB/MAR           | 1             | 0         | 0             | JAN/FEB/MAR           | 30                        | 25                      | 40                                                 |
| APR/MAY/JUNE          | 1             | 0         | 0             | APR/MAY/JUNE          | 25                        | 0                       | 0                                                  |