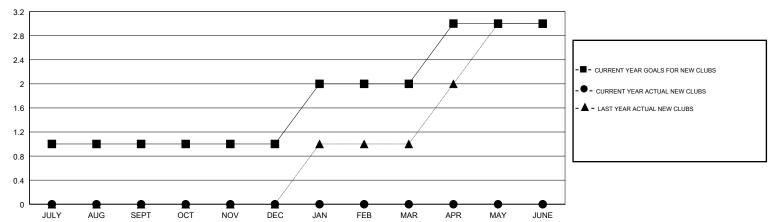

## GOALS AND ACTUAL NEW CLUBS CUMULATIVE

## **LOCATION CALIFORNIA**

**GMT CA** 

| Clubs                 |               |           |               | Members               |                           |                         |                                                    |
|-----------------------|---------------|-----------|---------------|-----------------------|---------------------------|-------------------------|----------------------------------------------------|
| RESULTS FOR 2017-2018 |               |           |               | RESULTS FOR 2017-2018 |                           |                         |                                                    |
| QUARTER               | NEW CLUB GOAL | NEW CLUBS | DROPPED CLUBS | QUARTER               | MEMBER GROWTH NET<br>GOAL | MEMBER GROWTH<br>ACTUAL | DROPPED<br>MEMBERS ACTUAL<br>(including transfers) |
| JULY/AUG/SEPT         | 1             | 0         | 0             | JULY/AUG/SEPT         | 30                        | 28                      | 52                                                 |
| OCT/NOV/DEC           | 0             | 0         | 1             | OCT/NOV/DEC           | 5                         | 28                      | 79                                                 |
| JAN/FEB/MAR           | 1             | 0         | 0             | JAN/FEB/MAR           | 30                        | 25                      | 40                                                 |
| APR/MAY/JUNE          | 1             | 0         | 0             | APR/MAY/JUNE          | 25                        | 0                       | 0                                                  |